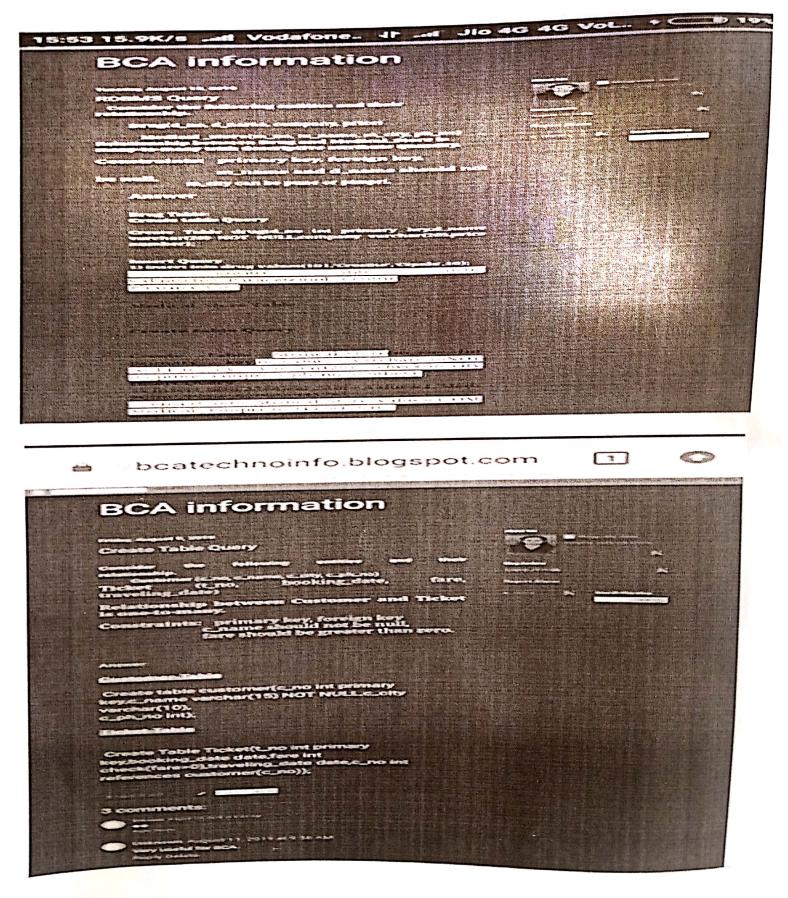

Group for Academic year 2019-20



#### Staff

bhagyashri, Dhavale, jagtaphp, Patil, Satav, snehal, You

New admission enquiry today

On Monday this student is coming for admission so please take followup of that

04.52 AM

bhagyashri mam

#### jagtaphp sir

On Monday this student is coming for admission so please take followup of that

Ok

**Dhavale Sir** Hi All,

For college website, office is requesting for 10 students data into following format, who had selected into IT industry, Government office Post, or any other post.

#### First Student Detail

1. Name:-

- 2. Current Organisation Name:-
- 3. Current Post occupied:-
- 4. Working Location:-
- 5. College Passing Year.-
- 6. Contact Number:-
- 7. Highest Qualification:-
- 8. Photo :-

Thank You 🙏

Ok 05.09 AM

Q

14

# <u>Blog</u>



## **Google Classroom**



# YouTube Videos





## Bharatiya Jain Sanghatana's College Arts, Science & Commerce Wagholi,Pune-412207

LCD Lecture

Class:-SYBBA(CA)

BJS

Subject:RDBMS

Date:-17/09/2019

Time:8:00 to10:30

| Roll No | Name Of Students                                   | Sign         |
|---------|----------------------------------------------------|--------------|
| 4601    | JEEVAN BABAN AVCHAR                                |              |
| 4602    | DIPALI PANDURANG AWHALE                            | Pawhale      |
| 4603    | DIPALI BAJIRAO BADE                                | Buele        |
| 4604    | PRASHANT MUKUL BAKSHI                              | Deusdait     |
| 4605    | PAYAL RAJENDRA BHANDARE                            | Bayers       |
| 4606    | POOJ