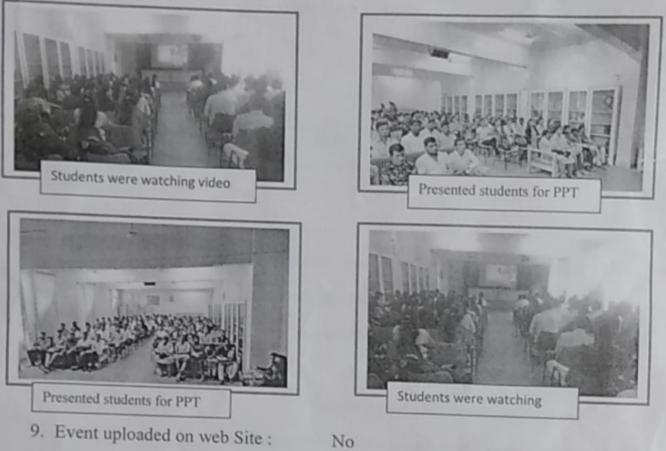

tract of Guest's Speech: No guest
- 4. Name of Organizers : Ms. Samita Hande
- 5. Special Remarks: Inspiring video also shown to students.
- 6. Budget and Actual Expenditure :

| Sanctioned<br>Amount | Actual<br>Expenses | Variance | Reasons | Remarks        |
|----------------------|--------------------|----------|---------|----------------|
|                      |                    |          |         | Only shown PPT |
|                      |                    | 1000     |         |                |

7. Gist of Feedback received:

1



#### **Bharatiya Jain Sanghatana's**

ASC College, Wagholi, Pune-412 207

a) From Guests :- No Guest

b) From Students / Participants: - Thank you for organizing PPT Presentation for adding constitutional values in ourselves.

8. Others (Specify) :



Documents Attached :-Student Signature

| Student        | Alfunde               |                          |                     |                          |                                         |
|----------------|-----------------------|--------------------------|---------------------|--------------------------|-----------------------------------------|
| Representative | Teacher In-<br>charge | Committee<br>Coordinator | IQAC<br>Coordinator | Office<br>Superintendent | Principal<br>Principal<br>BJ.S. College |

2

### Bhartiya Jain Sanghatna's

Arts, Science and Commerce College, Wagholi, Pune-412207 Department of Political Science2019-2020

Date: -23/07/2019

Time:- 9.10 to 10.01

## Activity Name: - Power Point Presentation

| Sr. no | Students Name